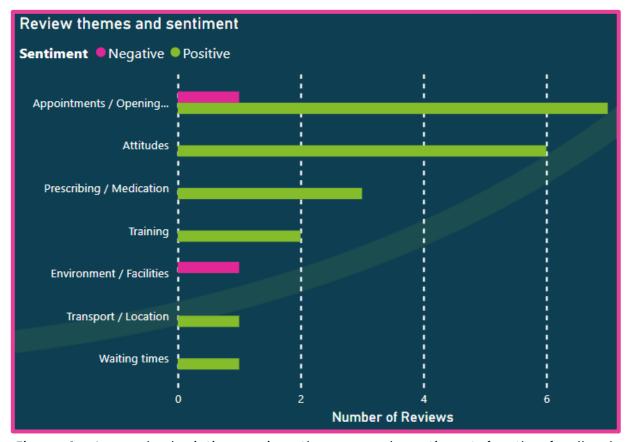

Below there is a graph that shows the key themes and feelings shared in the feedback collected by Healthwatch Norfolk.

Figure 1- A graph depicting review themes and sentiment for the feedback collected from Melton Constable Surgery by the Healthwatch Norfolk Engagement Team.